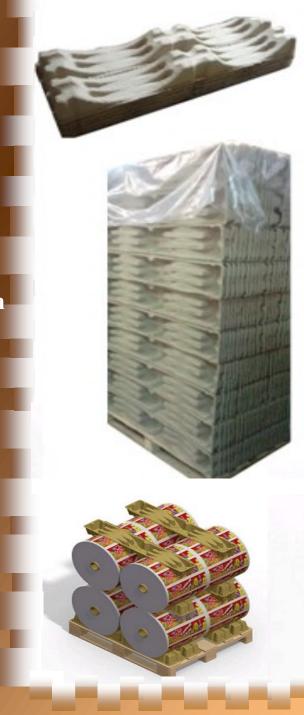

## Pulp Roll Gradles

Pulp Roll Cradles from Pulp Tec are available in a variety of sizes. The Pulp Cradles are designed to ensure easy packing of rolls and guarantees strength and stability of pallet load.

- Cost Effective Pulp Cradles saves money on packaging and allows more rolls to be packed on a pallet. These can be used to package poly films, pipes, fence rolls and other cylindrical products that are difficult to contain on a pallet.
- Large range of products in stock and available for immediate despatch delivered within one week anywhere in mainland UK and within 7—10 days throughout rest of Europe.
- Easy to use design provides safe roll loading and offers great load bearing support.